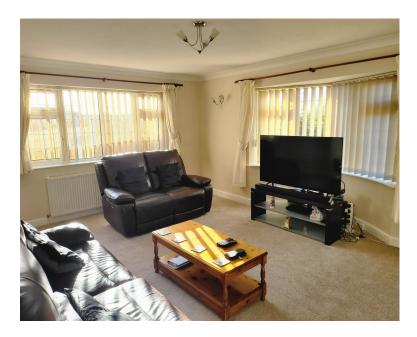

## Hallway

Lounge 5.12m x 3.95m (16'9" x 12'11")

Kitchen 2.80m x 3.90m (9'2" x 12'9")

Bedroom 1 3.78m x 2.78 (12'4" x 9'1")

Bedroom 2 2.73m x 3.72m (8'11" x 12'2")

Bathroom 2.68m max x 1.98m max (8'9" max x 6'5" max)