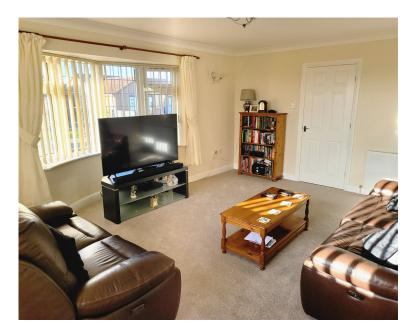

## Hallway

Lounge 5.12m x 3.95m (16'9" x 12'11")

Kitchen 2.80m x 3.90m (9'2" x 12'9")

Bedroom 1 3.78m x 2.78 (12'4" x 9'1")

Bedroom 2 2.73m x 3.72m (8'11" x 12'2")

Bathroom 2.68m max x 1.98m max (8'9" max x 6'5" max)